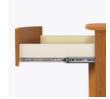

#### Drawers

Are constructed with both dowel and mechanical fasteners for additional strength. Ball bearing removable slides are fully extendable.