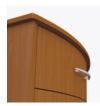

#### **Curved Front**

The graceful curved front is a signature Camelot feature.

### Waterfall Edging on Top

Waterfall edging creates continuous smooth surface for easy cleaning.