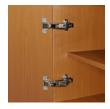

#### **Door Hinges**

165° self-closing, inset hinges provide a smooth motion when opening and closing the doors.