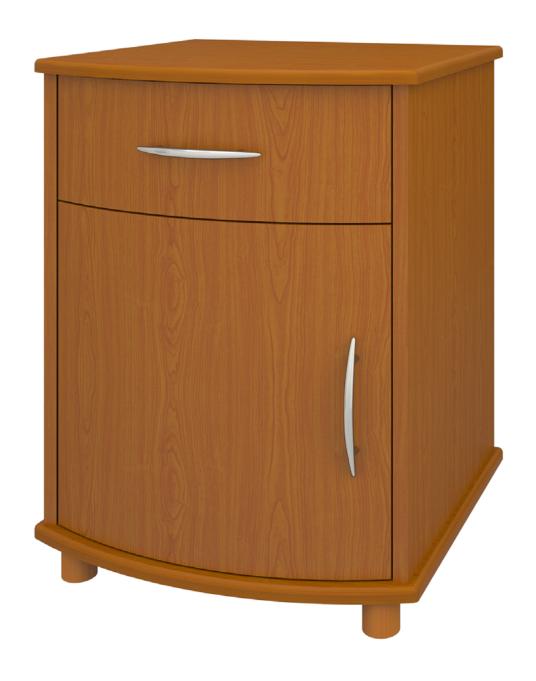

# Bedside Cabinet 1 Drawer, 1 Door

Combining the romance of a bygone era with a contemporary twist, the fluid lines and sensuously curved fronts of the Camelot Collection bring a modern edge to a classic design. Select from a range of stylish hardware options to accentuate the sinuous curves. The product is required to be wall mounted for safety. Using the kit provided, please follow provided instructions exactly.

Model: CABS11L 22W 21D 29H

#### **Curved Front**

The graceful curved front is a signature Camelot feature.