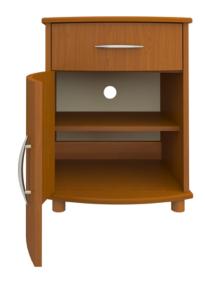

#### Drawers

Are constructed with both dowel and mechanical fasteners for additional strength. Ball bearing removable slides are fully extendable.

#### **Rear Venting**

Rear venting maximizes air circulation for improved health.